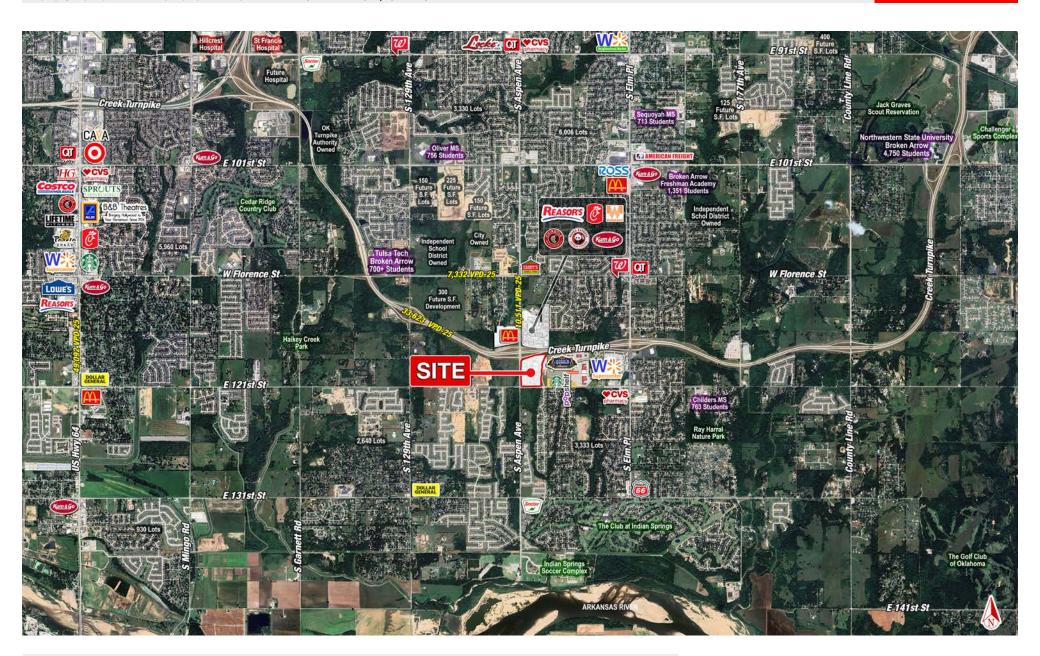

## SEC ASPEN & CREEK TURNPIKE | HACKBERRY MARKET

SHOP cos.

SEC OF S ASPEN AVENUE & CREEK TURNPIKE BROKEN ARROW, OK 74011

| DEMOGRAPHICS        | 1 mile    | 3 mile    | 5 mile    |
|---------------------|-----------|-----------|-----------|
| Est. Population     | 5,481     | 55,125    | 126,166   |
| Avg. HH Income      | \$86,782  | \$107,506 | \$106,469 |
| Total Housing Units | 2,211     | 20,646    | 47,781    |
| Daytime Population  | 3,846     | 36,176    | 106,971   |
| Medium Home Value   | \$195,028 | \$224,082 | \$232,778 |

## PROJECT SCOPE

Mixed use pads and future retail available, at the intersection of S Aspen Avenue and E 121st Street S in South Broken Arrow, Oklahoma. The site is strategically positioned in proximity to several key retailers, including Walmart Supercenter, Reasor's, Warren Theatre, Chick-fil-A, and Starbucks. This site will enhance the local community by providing essential services and amenities.