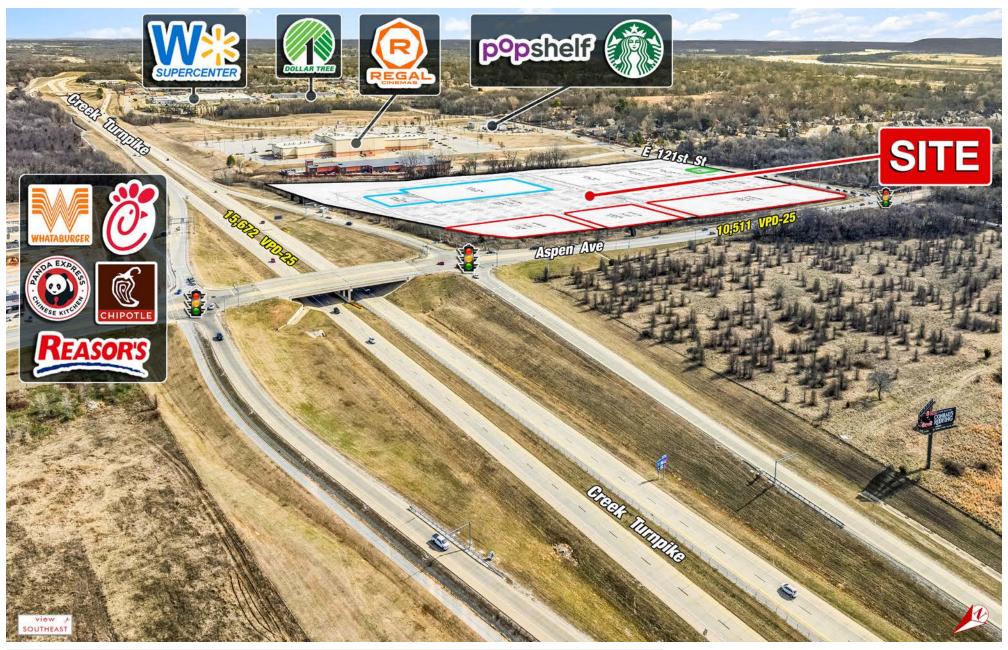

## PROJECT SCOPE

Mixed use pads and future retail available, at the intersection of S Aspen Avenue and E 121st Street S in South Broken Arrow, Oklahoma. The site is strategically positioned in proximity to several key retailers, including Walmart Supercenter, Reasor's, Warren Theatre, Chick-fil-A, and Starbucks. This site will enhance the local community by providing essential services and amenities.

### TRAFFIC COUNTS

o S Aspen Ave: 10,511 VPD-25 o Creek Turnpike: 15,672 VPD-25 o E 121st St: 6,316 VPD-25

#### AREA RETAILERS

SEC OF S ASPEN AVENUE & CREEK TURNPIKE BROKEN ARROW, OK 74011

 $Kendra\ Roberts$  / Kendra@shopcompanies.com / 405-806-7604  $Jack\ Weir$  / Jack@shopcompanies.com / 214-935-5634  $Jacob\ Logsdon$  / Jacob@shopcompanies.com / 405-806-7606