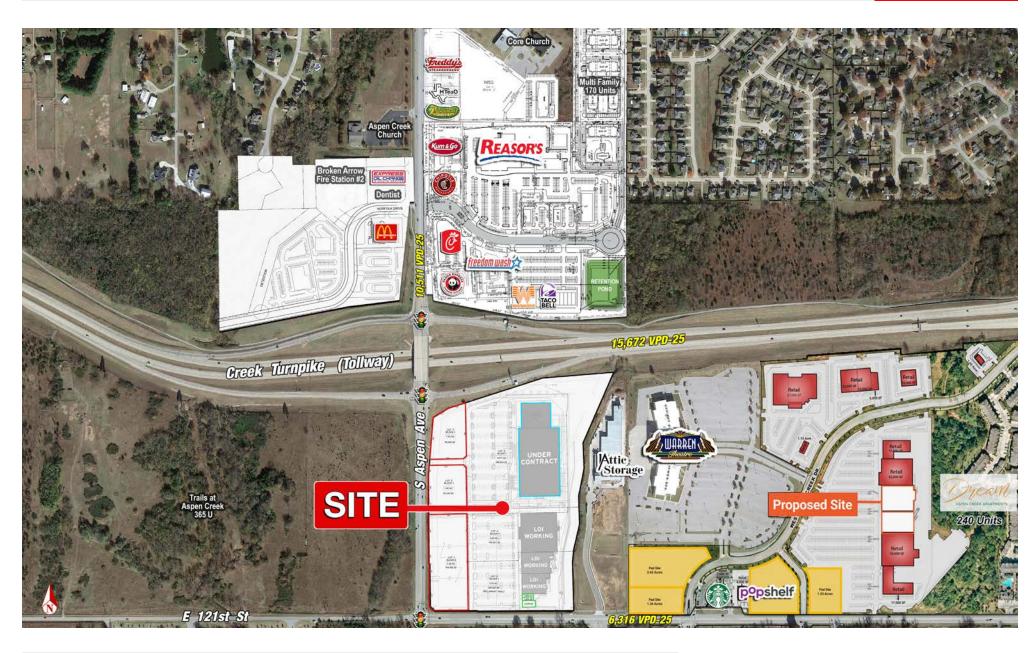

## PROJECT SCOPE

Mixed use pads and future retail available, at the intersection of S Aspen Avenue and E 121st Street S in South Broken Arrow, Oklahoma. The site is strategically positioned in proximity to several key retailers, including Walmart Supercenter, Reasor's, Warren Theatre, Chick-fil-A, and Starbucks. This site will enhance the local community by providing essential services and amenities.

### TRAFFIC COUNTS

o S Aspen Ave: 10,511 VPD-25 o Creek Turnpike: 15,672 VPD-25 o E 121st St: 6,316 VPD-25