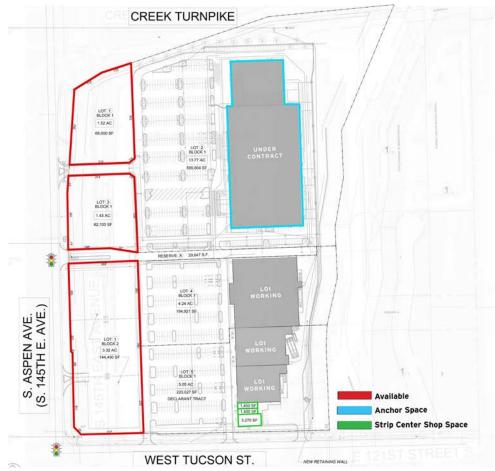

#### DETAILS

- For Lease or BTS
- 1 3 AC pad sites
- 1,400 3,270 SF shop spaces
- Pad sizes subject to change based on tenant preferences