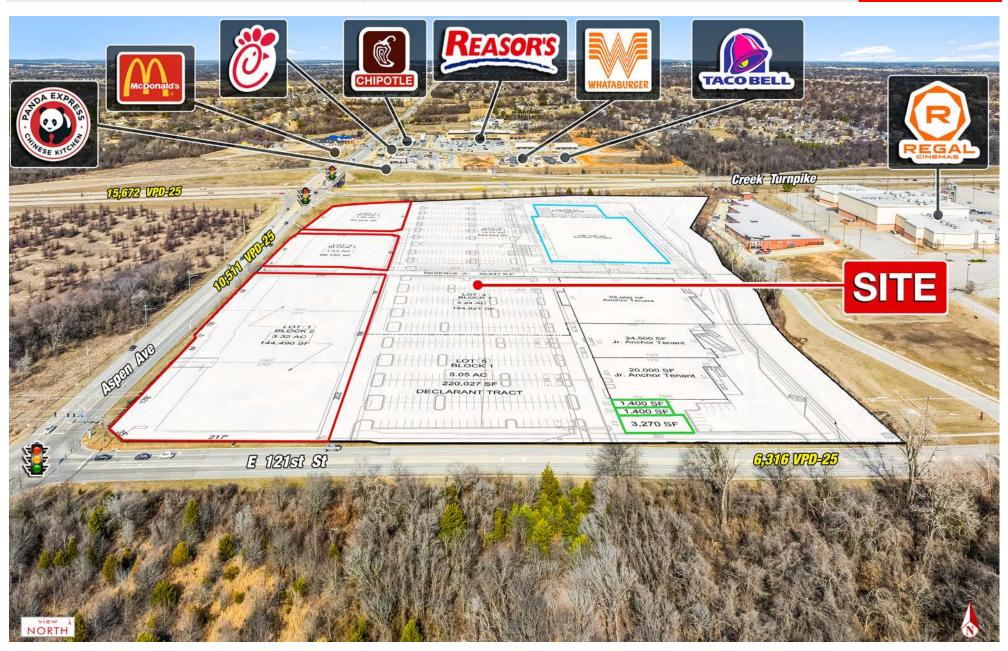

## PROJECT SCOPE

Mixed use pads and future retail available, at the intersection of S Aspen Avenue and E 121st Street S in South Broken Arrow, Oklahoma. The site is strategically positioned in proximity to several key retailers, including Walmart Supercenter, Reasor's, Warren Theatre, Chick-fil-A, and Starbucks. This site will enhance the local community by providing essential services and amenities.

### TRAFFIC COUNTS

o S Aspen Ave: 10,511 VPD-25 o Creek Turnpike: 15,672 VPD-25 o E 121st St: 6,316 VPD-25

#### AREA RETAILERS

SEC OF S ASPEN AVENUE & CREEK TURNPIKE BROKEN ARROW, OK 74011

 $Kendra\ Roberts$  / Kendra@shopcompanies.com / 405-806-7604  $Jack\ Weir$  / Jack@shopcompanies.com / 214-935-5634  $Jacob\ Logsdon$  / Jacob@shopcompanies.com / 405-806-7606