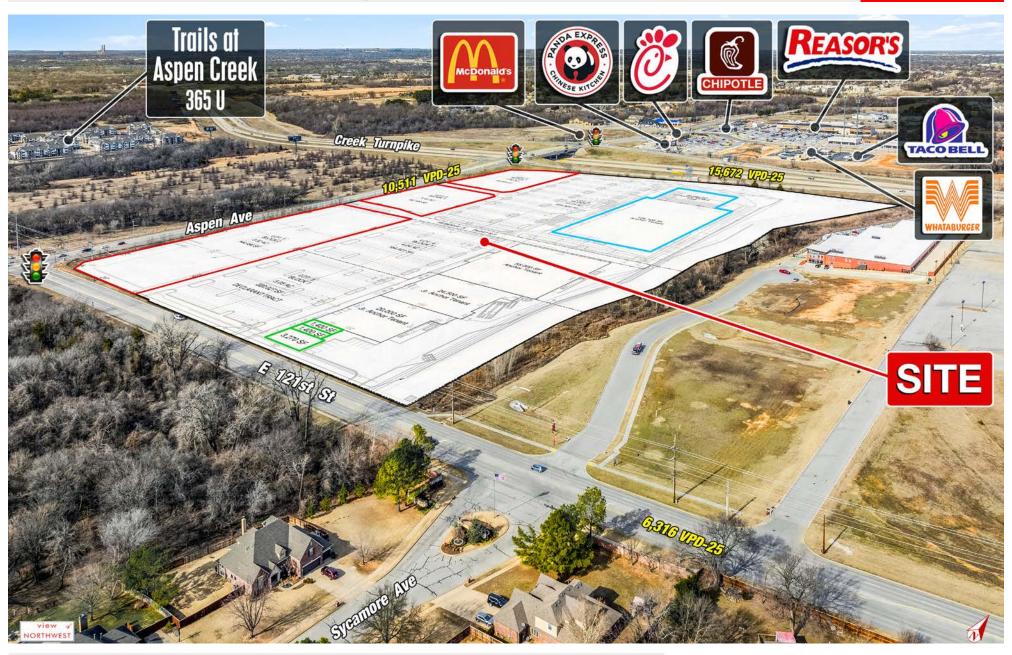

## PROJECT SCOPE

Mixed use pads and future retail available, at the intersection of S Aspen Avenue and E 121st Street S in South Broken Arrow, Oklahoma. The site is strategically positioned in proximity to several key retailers, including Walmart Supercenter, Reasor's, Warren Theatre, Chick-fil-A, and Starbucks. This site will enhance the local community by providing essential services and amenities.

### TRAFFIC COUNTS

o S Aspen Ave: 10,511 VPD-25 o Creek Turnpike: 15,672 VPD-25 o E 121st St: 6,316 VPD-25

#### AREA RETAILERS

SEC OF S ASPEN AVENUE & CREEK TURNPIKE BROKEN ARROW, OK 74011

 $Kendra\ Roberts$  / Kendra@shopcompanies.com / 405-806-7604  $Jack\ Weir$  / Jack@shopcompanies.com / 214-935-5634  $Jacob\ Logsdon$  / Jacob@shopcompanies.com / 405-806-7606